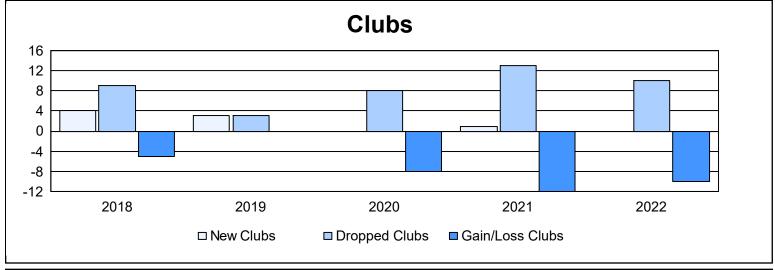

| Year      | New<br>Clubs | Dropped<br>Clubs | Gain/<br>Loss<br>Clubs | New<br>Members | Charter<br>Members | Reinstate<br>Members | Transfer<br>Members | Total<br>Member<br>Added | Total<br>Members<br>Dropped | Gain/<br>Loss<br>Members |
|-----------|--------------|------------------|------------------------|----------------|--------------------|----------------------|---------------------|--------------------------|-----------------------------|--------------------------|
| 2017-2018 | 4            | 9                | -5                     | 612            | 186                | 40                   | 50                  | 888                      | 941                         | -53                      |
| 2018-2019 | 3            | 3                | 0                      | 496            | 90                 | 12                   | 42                  | 640                      | 880                         | -240                     |
| 2019-2020 | 0            | 8                | -8                     | 348            | 16                 | 37                   | 39                  | 440                      | 802                         | -362                     |
| 2020-2021 | 1            | 13               | -12                    | 353            | 23                 | 26                   | 63                  | 465                      | 812                         | -347                     |
| 2021-2022 | 0            | 10               | -10                    | 471            | 8                  | 55                   | 33                  | 567                      | 849                         | -282                     |
| Average   | 2            | 9                | -7                     | 456            | 65                 | 34                   | 45                  | 600                      | 857                         | -257                     |