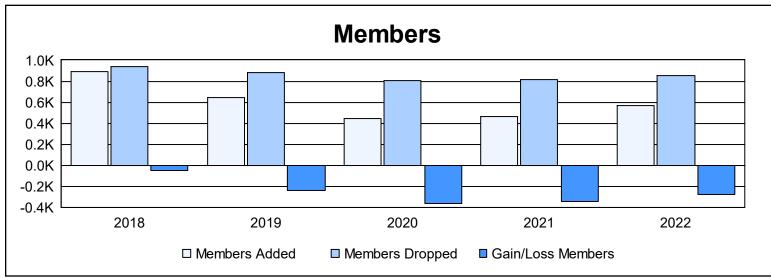

| Year      | New<br>Clubs | Dropped<br>Clubs | Gain/<br>Loss<br>Clubs | New<br>Members | Charter<br>Members | Reinstate<br>Members | Transfer<br>Members | Total<br>Member<br>Added | Total<br>Members<br>Dropped | Gain/<br>Loss<br>Members |
|-----------|--------------|------------------|------------------------|----------------|--------------------|----------------------|---------------------|--------------------------|-----------------------------|--------------------------|
| 2017-2018 | 4            | 9                | -5                     | 612            | 186                | 40                   | 50                  | 888                      | 941                         | -53                      |
| 2018-2019 | 3            | 3                | 0                      | 496            | 90                 | 12                   | 42                  | 640                      | 880                         | -240                     |
| 2019-2020 | 0            | 8                | -8                     | 348            | 16                 | 37                   | 39                  | 440                      | 802                         | -362                     |
| 2020-2021 | 1            | 13               | -12                    | 353            | 23                 | 26                   | 63                  | 465                      | 812                         | -347                     |
| 2021-2022 | 0            | 10               | -10                    | 471            | 8                  | 55                   | 33                  | 567                      | 849                         | -282                     |
| Average   | 2            | 9                | -7                     | 456            | 65                 | 34                   | 45                  | 600                      | 857                         | -257                     |